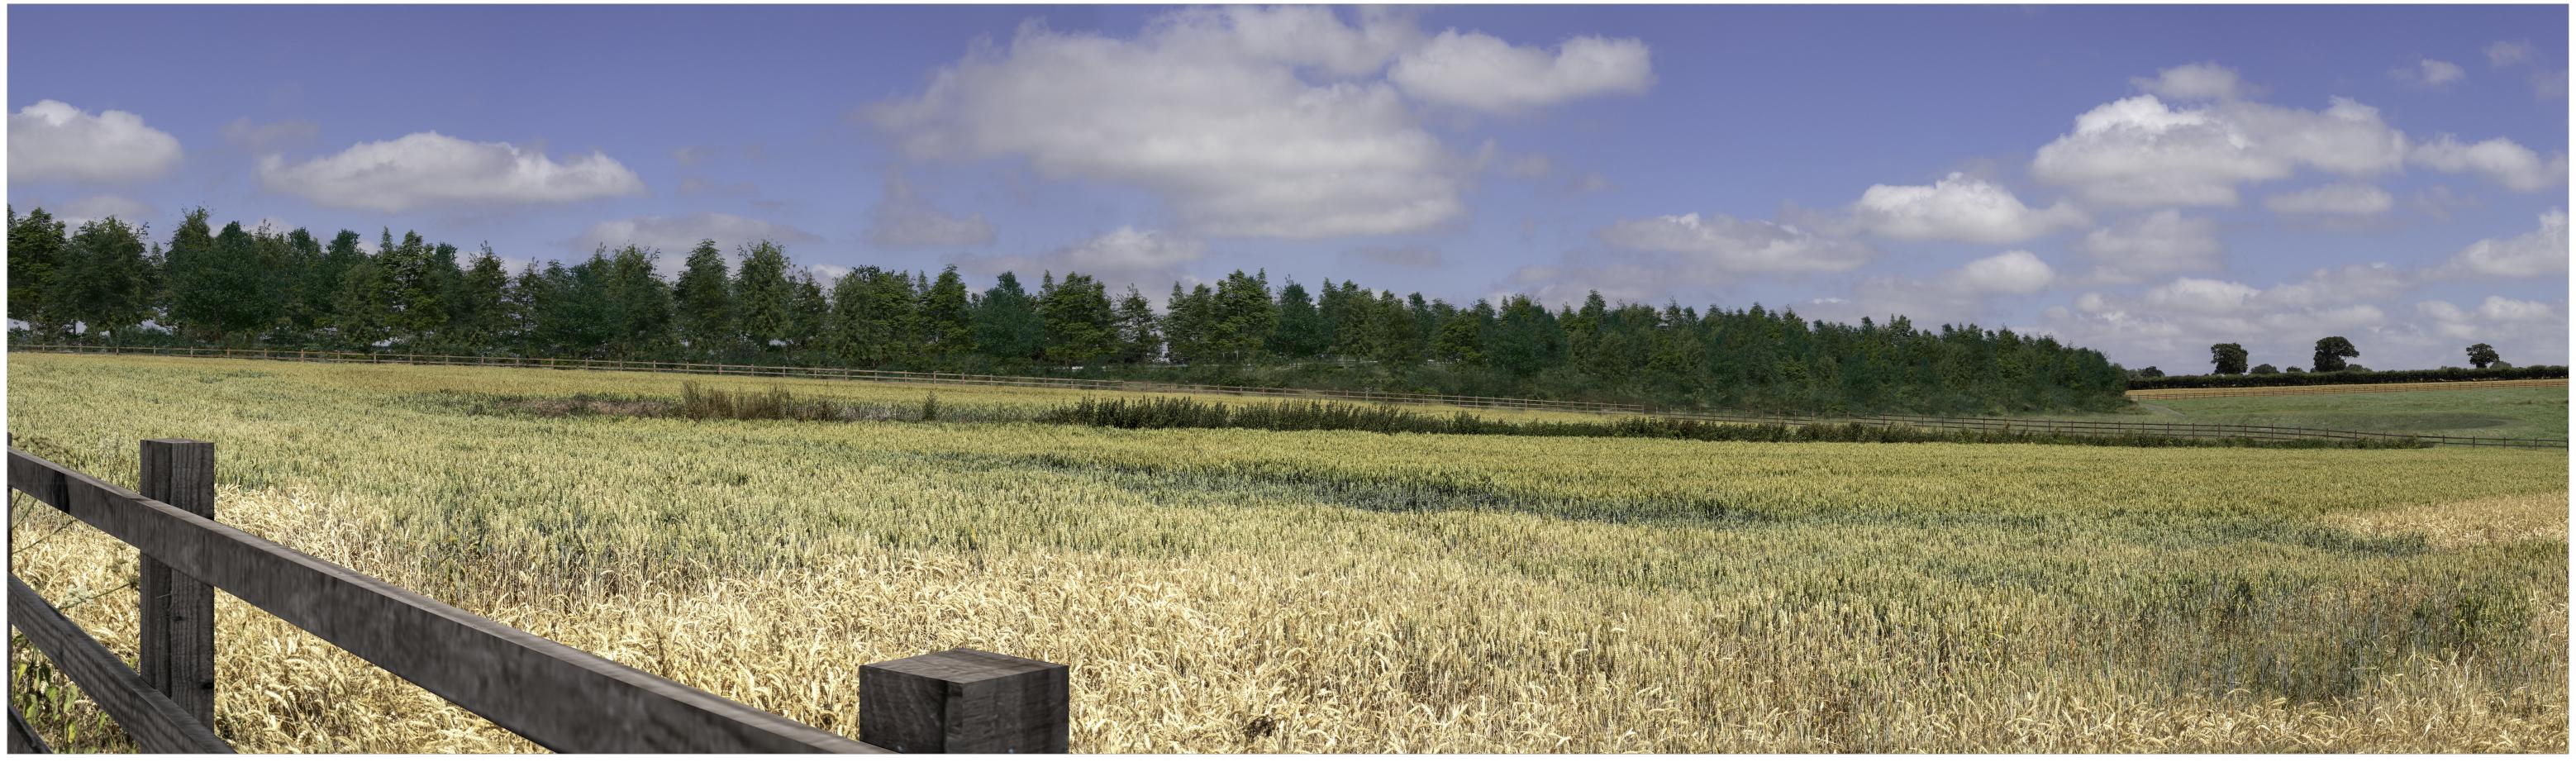

FIGURE 7.6.1c VIEWPOINT 1 : YEAR 1 PHOTOMONTAGE (WINTER)

| DRAWING NOWBER                   |  |
|----------------------------------|--|
| HE551490-GTY-ELS-000-DR-LX-30028 |  |

A47 Blofield to Burlingham - Photomontages Figure 7.6.1d - Viewpoint 1: Year 15 Photomontage (Summer)

| Visualisation type:       | Type 4                      |
|---------------------------|-----------------------------|
| Camera Location:          | E634551, N309716 16.98m AOD |
| Distance from site        | 85m                         |
| Direction of view:        | 50°                         |
| Horizontal field of view: | 90°                         |
| Projection                | Cylindrical                 |
| Paper size:               | 841 x 297 mm (half A1)      |
|                           |                             |

| Camera:                     | Canon EOS 5D, FFS   |
|-----------------------------|---------------------|
| Lens:                       | Canon EF 50mm f/1.4 |
| Camera height:              | 1.6m                |
| Date and time:              | 03/07/2018, 14:03   |
| Correct printed image size: | 820 x 240 mm        |

FIGURE 7.6.1d VIEWPOINT 1: YEAR 15 PHOTOMONTAGE (SUMMER)

DRAWING NUMBER HE551490-GTY-ELS-000-DR-LX-30029