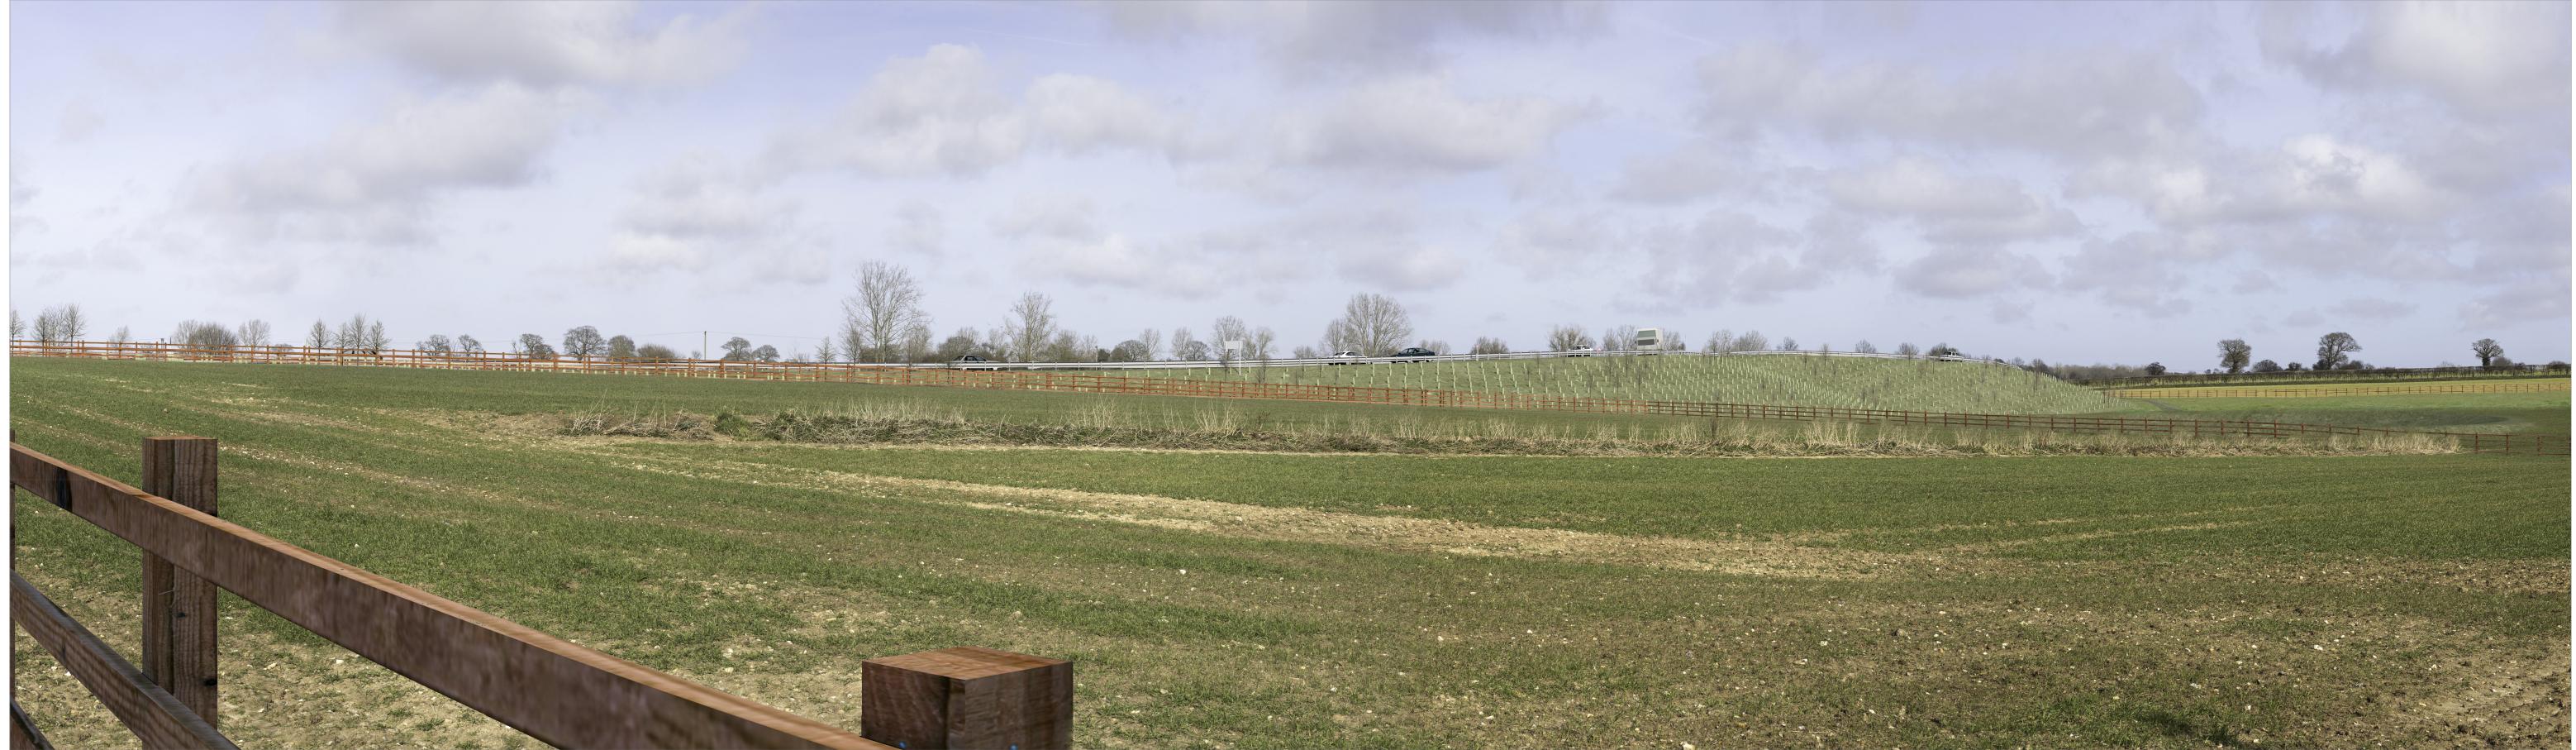

| Visualisation type:       | Type 4<br>E634551, N309716 16.98m AOD |  |  |
|---------------------------|---------------------------------------|--|--|
| Camera Location:          |                                       |  |  |
| Distance from site        | 85m                                   |  |  |
| Direction of view:        | 50°                                   |  |  |
| Horizontal field of view: | 90°                                   |  |  |
| Projection                | Cylindrical                           |  |  |
| Paper size:               | 841 x 297 mm (half A1)                |  |  |
|                           |                                       |  |  |

| Camera:                     | Canon EOS 5D, FFS   |  |  |
|-----------------------------|---------------------|--|--|
| Lens:                       | Canon EF 50mm f/1.4 |  |  |
| Camera height:              | 1.6m                |  |  |
| Date and time:              | 20/03/2018, 15:20   |  |  |
| Correct printed image size: | 820 x 240 mm        |  |  |

FIGURE 7.6.1c VIEWPOINT 1 : YEAR 1 PHOTOMONTAGE (WINTER)

| DRAWING NOWBER                   |  |
|----------------------------------|--|
| HE551490-GTY-ELS-000-DR-LX-30028 |  |

A47 Blofield to Burlingham - Photomontages Figure 7.6.1d - Viewpoint 1: Year 15 Photomontage (Summer)