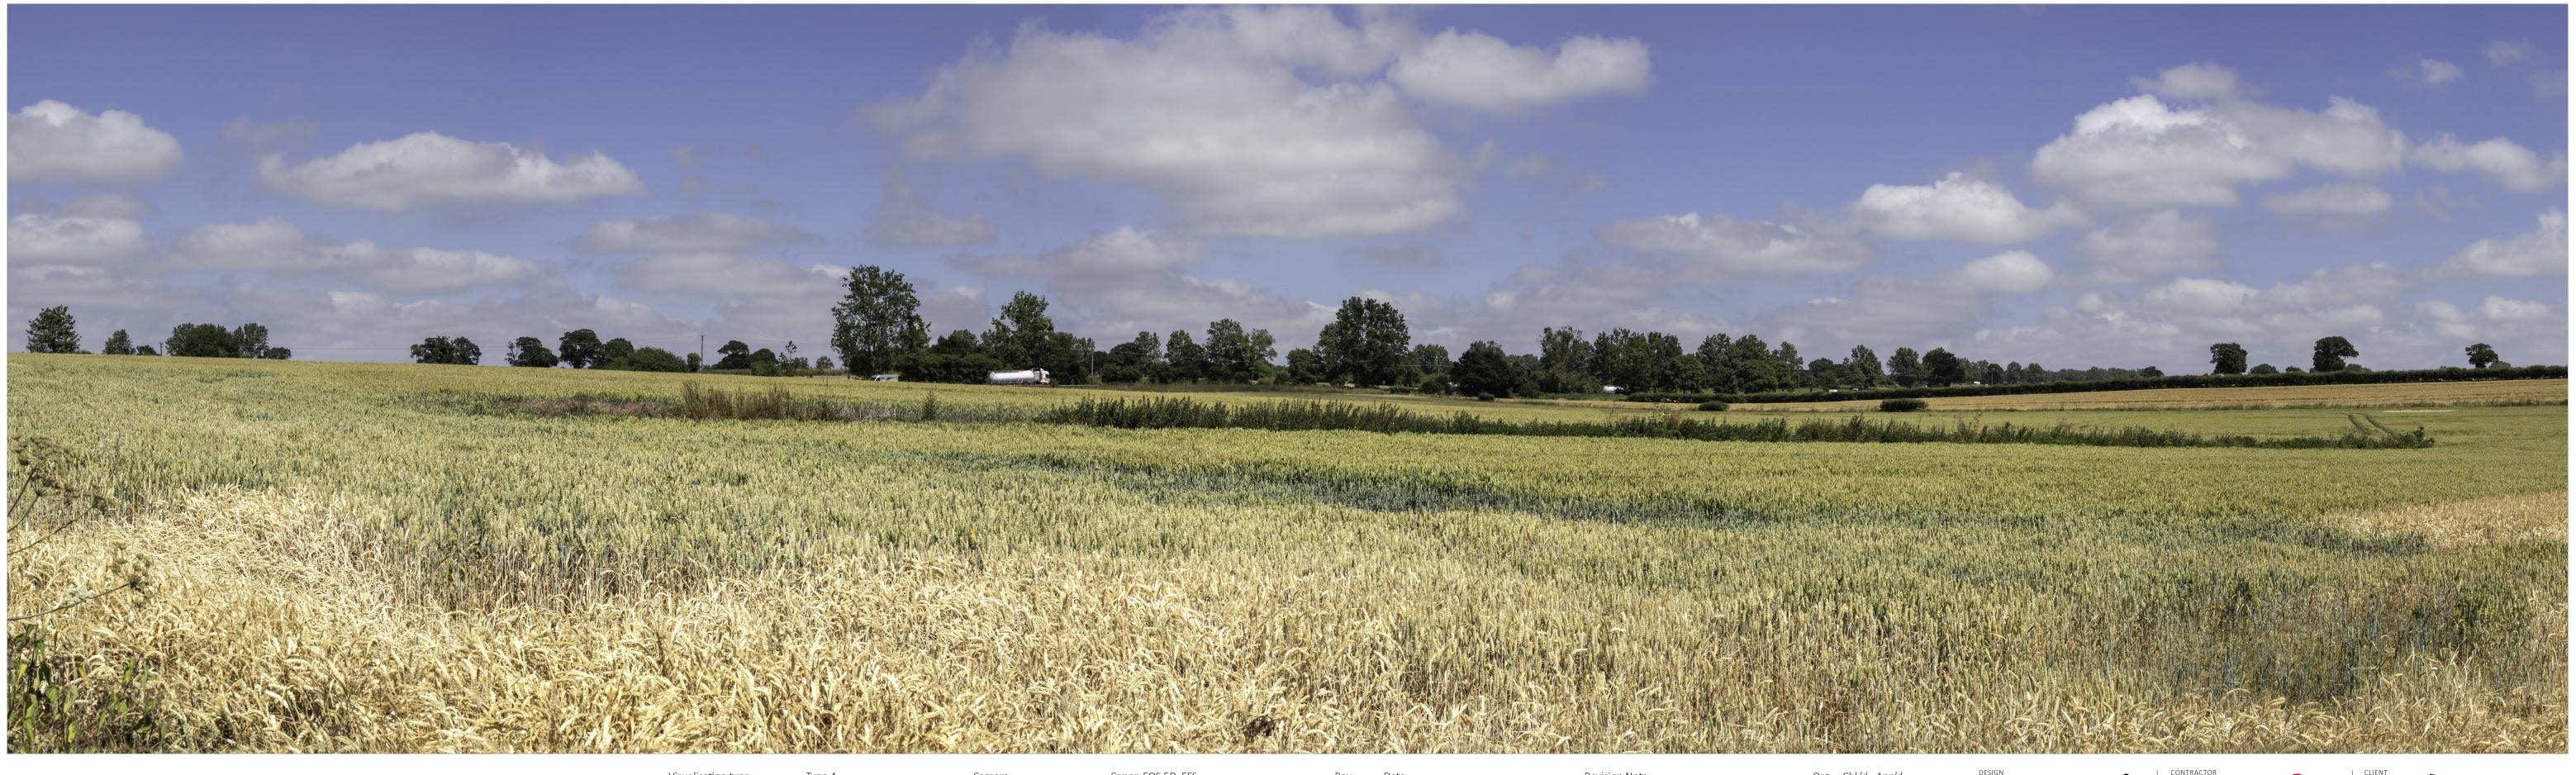

FIGURE 7.6.1a VIEWPOINT 1 : EXISTING VIEW (WINTER)

A47 Blofield to Burlingham - Photomontages Figure 7.6.1b - Viewpoint 1: Existing View (Summer)

| Visualisation type:       | Type 4                      |
|---------------------------|-----------------------------|
| Camera Location:          | E634551, N309716 16.98m AOD |
| Distance from site        | 85m                         |
| Direction of view:        | 50°                         |
| Horizontal field of view: | 90°                         |
| Projection                | Cylindrical                 |
| Paper size:               | 841 x 297 mm (half A1)      |

| Camera:                     | Canon EOS 5D, FFS   |
|-----------------------------|---------------------|
| Lens:                       | Canon EF 50mm f/1.4 |
| Camera height:              | 1.6m                |
| Date and time:              | 03/07/2018, 14:03   |
| Correct printed image size: | 820 x 240 mm        |

FIGURE 7.6.1b VIEWPOINT 1 -EXISTING VIEW (SUMMER)

| DIGWING NOMBER                   |
|----------------------------------|
| HE551490-GTY-ELS-000-DR-LX-30027 |
|                                  |

A47 Blofield to Burlingham - Photomontages Figure 7.6.1c - Viewpoint 1: Year 1 Photomontage (Winter)