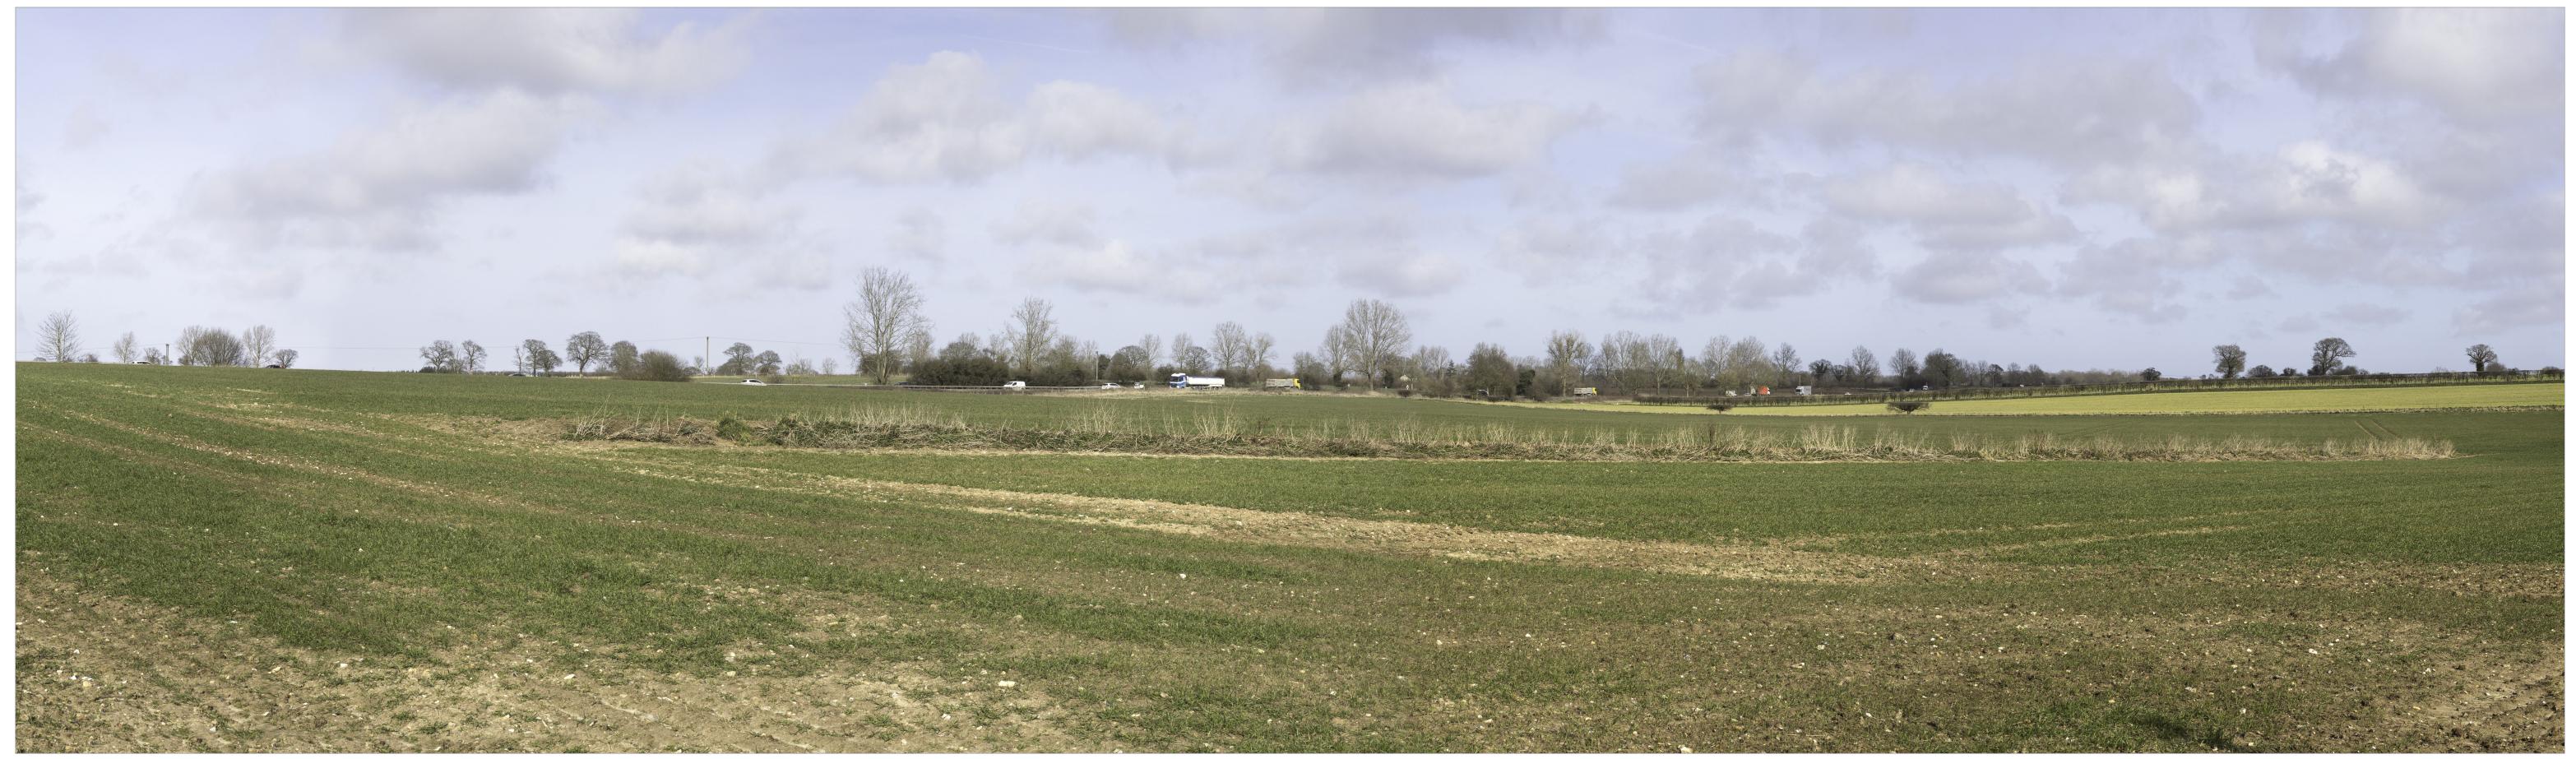

A47 Blofield to Burlingham - Photomontages Figure 7.6.1a - Viewpoint 1: Existing View (Winter)

| Visualisation type:       | Type 4                      |
|---------------------------|-----------------------------|
| Camera Location:          | E634551, N309716 16.98m AOD |
| Distance from site        | 85m                         |
| Direction of view:        | 50°                         |
| Horizontal field of view: | 90°                         |
| Projection                | Cylindrical                 |
| Paper size:               | 841 x 297 mm (half A1)      |

| Camera:                     | Canon EOS 5D, FFS   |
|-----------------------------|---------------------|
| Lens:                       | Canon EF 50mm f/1.4 |
| Camera height:              | 1.6m                |
| Date and time:              | 20/03/2018, 15:20   |
| Correct printed image size: | 820 x 240 mm        |

FIGURE 7.6.1a VIEWPOINT 1 : EXISTING VIEW (WINTER)

A47 Blofield to Burlingham - Photomontages Figure 7.6.1b - Viewpoint 1: Existing View (Summer)

| Visualisation type:       | Type 4                      |
|---------------------------|-----------------------------|
| Camera Location:          | E634551, N309716 16.98m AOD |
| Distance from site        | 85m                         |
| Direction of view:        | 50°                         |
| Horizontal field of view: | 90°                         |
| Projection                | Cylindrical                 |
| Paper size:               | 841 x 297 mm (half A1)      |